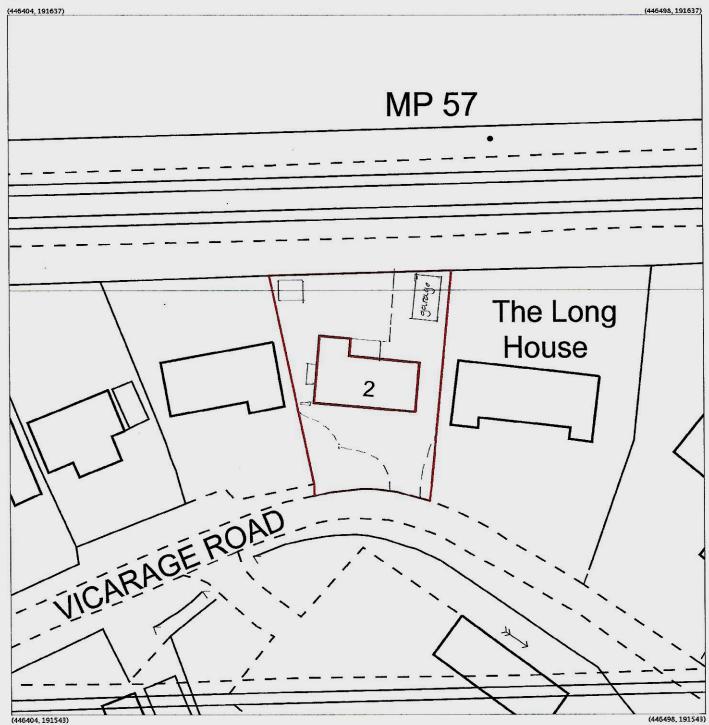

Produced 03 Feb 2015 from the Ordnance Survey National Geographic Database and incorporating surveyed revision available at this date. Reproduction in whole or part is prohibited without the prior permission of Ordnance Survey. © Crown Copyright 2015.

Ordnance Survey and the OS Symbol are registered trademarks of Ordnance Survey, the national mapping agency of Great Britain.

The representation of a road, track or path is no evidence of a right of way. The representation of features as lines is no evidence of a property boundary.

Supplied by: Stanfords 03 Feb 2015 Stanfords Ordnance Survey Partner Licence: 100035409 Order Licence Reference: Ol812630 Centre coordinates: 446451 191590 2, Vicarage Rd, Steventon, Abingdon OX13 6SL