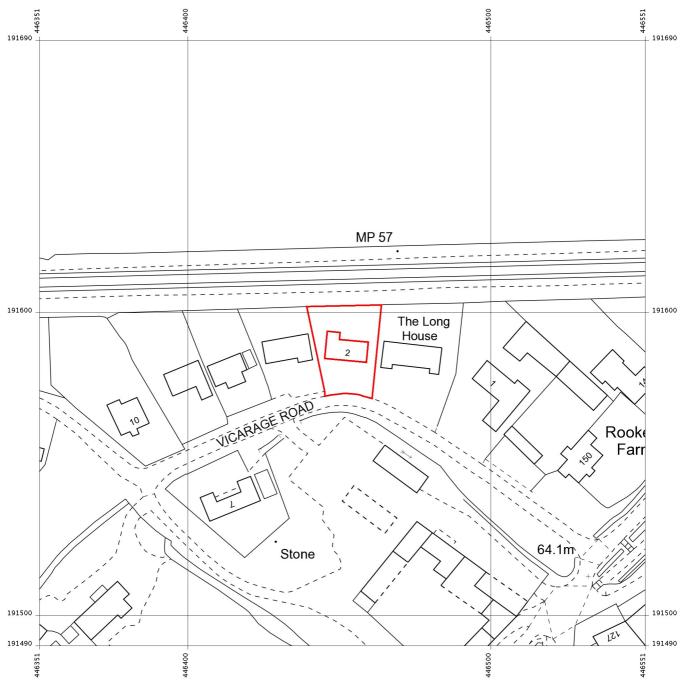

Produced 03 Feb 2015 from the Ordnance Survey National Geographic Database and incorporating surveyed revision available at this date. Reproduction in whole or part is prohibited without the prior permission of Ordnance Survey. © Crown Copyright 2015.

Ordnance Survey and the OS Symbol are registered trademarks of Ordnance Survey, the national mapping agency of Great Britain.

The representation of a road, track or path is no evidence of a right of way. The representation of features as lines is no evidence of a property boundary.

Supplied by: Stanfords 03 Feb 2015 Stanfords Ordnance Survey Partner Licence: 100035409

Order Licence Reference: Ol812629 Centre coordinates: 446451 191590

2, Vicarage Rd, Steventon, Abingdon OX13 6SL

Appendix 1