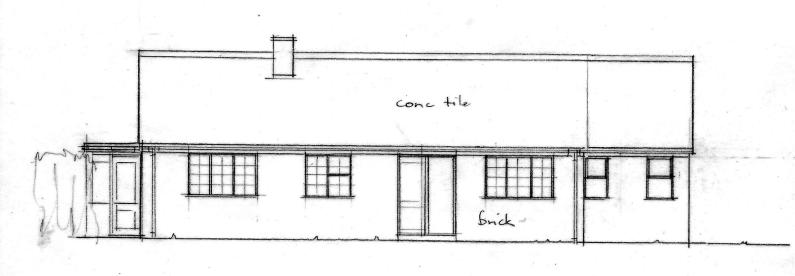

26 January 2015 at 10:28

2 VICARAGE ROAD, STEVENTON, OX13 6SL PROPOSED and EXISTING REAR ELEVATION 1 100 (A4) REF:02/2 8

2 VICARAGE ROAD, STEVENTON, OX13 6SL PROPOSED and EXISTING FRONT ELEVATION 1 100 (A4) REF:02/1 B