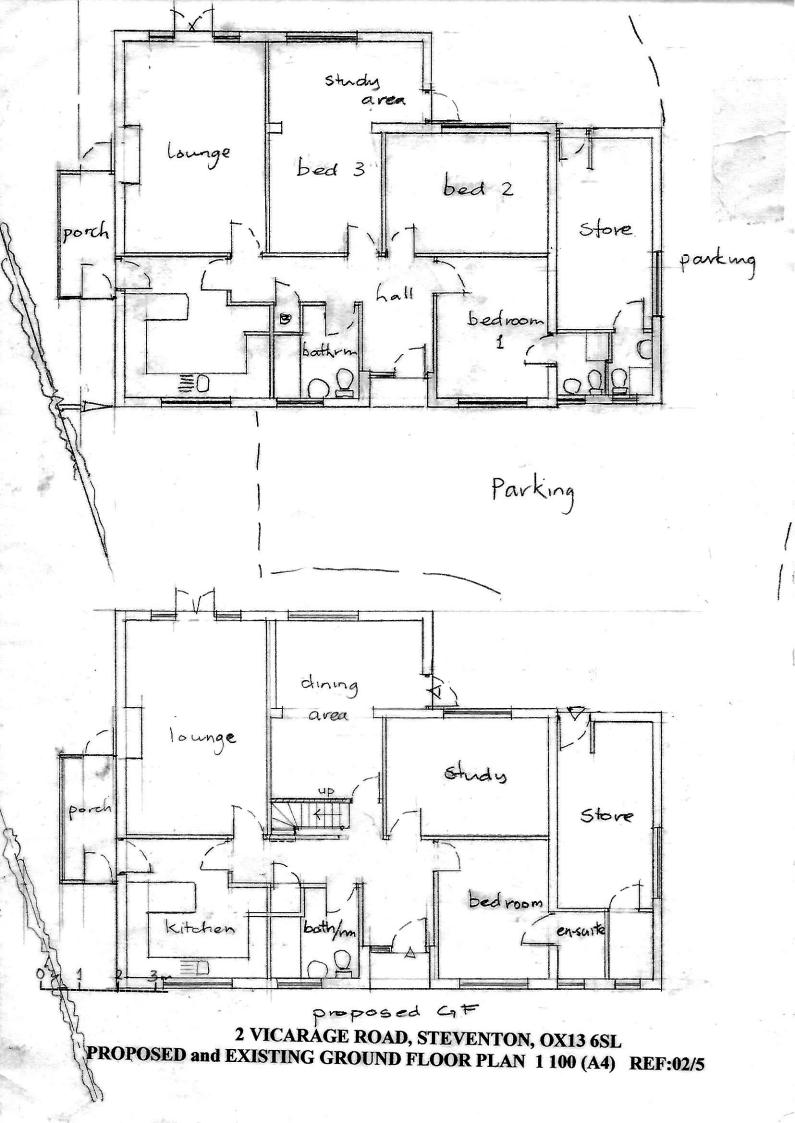

Appendix 2

0 1 2 3m

0 1 2 3m

2 VICARAGE ROAD, STEVENTON, OX13 6SL PROPOSED and EXISTING WEST END ELEVATION 1 100 (A4) REF:02/3  ${\cal B}$ 

2 VICARAGE ROAD, STEVENTON, OX13 6SL PROPOSED and EXISTING EAST END ELEVATION 1 100 (A4) REF:02/4