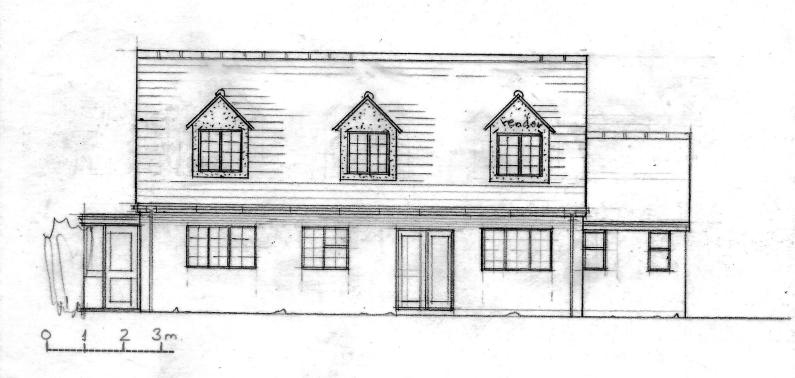

26 January 2015 at 10:28

2 VICARAGE ROAD, STEVENTON, OX13 6SL PROPOSED and EXISTING REAR ELEVATION 1 100 (A4) REF:02/2 8

2 VICARAGE ROAD, STEVENTON, OX13 6SL PROPOSED and EXISTING FRONT ELEVATION 1 100 (A4) REF:02/1 B