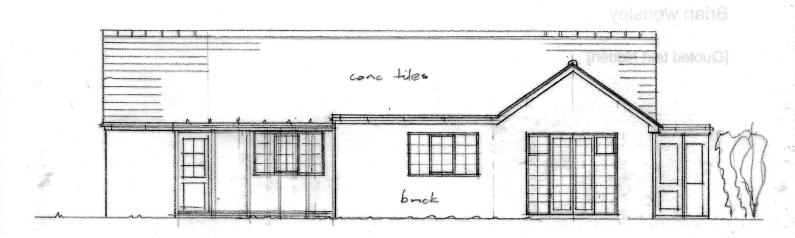

26 January 2015 at 10:28

2 VICARAGE ROAD, STEVENTON, OX13 6SL PROPOSED and EXISTING REAR ELEVATION 1 100 (A4) REF:02/2 8

2 VICARAGE ROAD, STEVENTON, OX13 6SL PROPOSED and EXISTING FRONT ELEVATION 1 100 (A4) REF:02/1 B