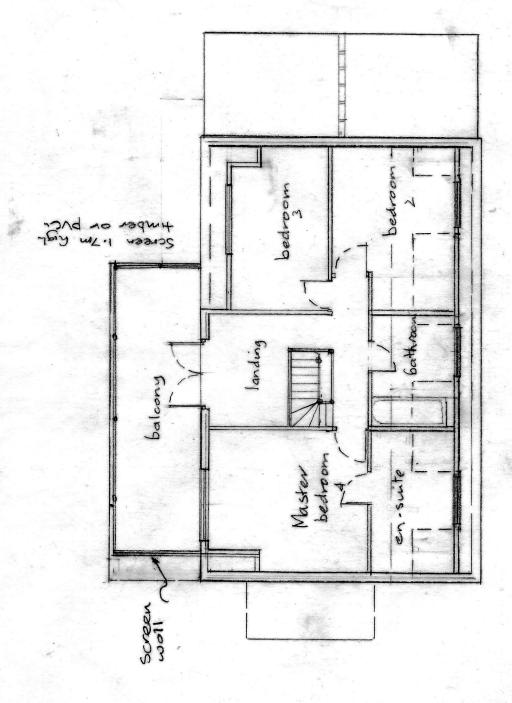

Appendix 2

0 1 2 3m

0 1 2 3m

2 VICARAGE ROAD, STEVENTON, OX13 6SL PROPOSED and EXISTING WEST END ELEVATION 1 100 (A4) REF:02/3  ${\cal B}$ 

2 VICARAGE ROAD, STEVENTON, OX13 6SL PROPOSED and EXISTING EAST END ELEVATION 1 100 (A4) REF:02/4