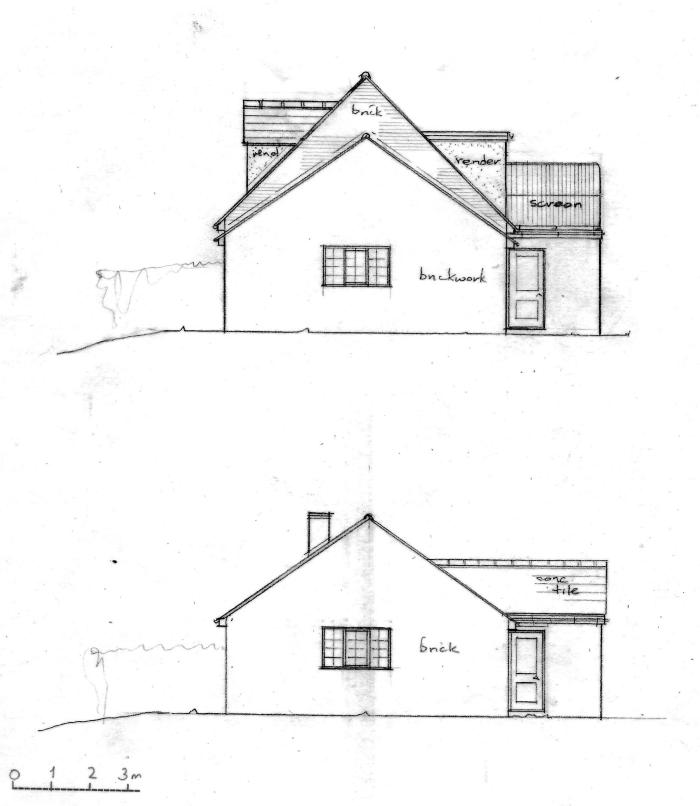

Appendix 2

0 1 2 3m

0 1 2 3m

2 VICARAGE ROAD, STEVENTON, OX13 6SL PROPOSED and EXISTING WEST END ELEVATION 1 100 (A4) REF:02/3  ${\cal B}$ 

2 VICARAGE ROAD, STEVENTON, OX13 6SL PROPOSED and EXISTING EAST END ELEVATION 1 100 (A4) REF:02/4