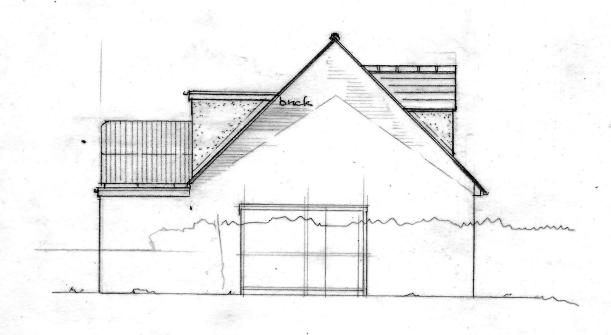

Appendix 2

0 1 2 3m

0 1 2 3m

2 VICARAGE ROAD, STEVENTON, OX13 6SL PROPOSED and EXISTING WEST END ELEVATION 1 100 (A4) REF:02/3  ${\cal B}$ 

2 VICARAGE ROAD, STEVENTON, OX13 6SL PROPOSED and EXISTING EAST END ELEVATION 1 100 (A4) REF:02/4