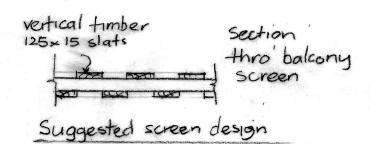

Appendix 2

0 1 2 3m

0 1 2 3m

2 VICARAGE ROAD, STEVENTON, OX13 6SL PROPOSED and EXISTING WEST END ELEVATION 1 100 (A4) REF:02/3  ${\cal B}$ 

2 VICARAGE ROAD, STEVENTON, OX13 6SL PROPOSED and EXISTING EAST END ELEVATION 1 100 (A4) REF:02/4