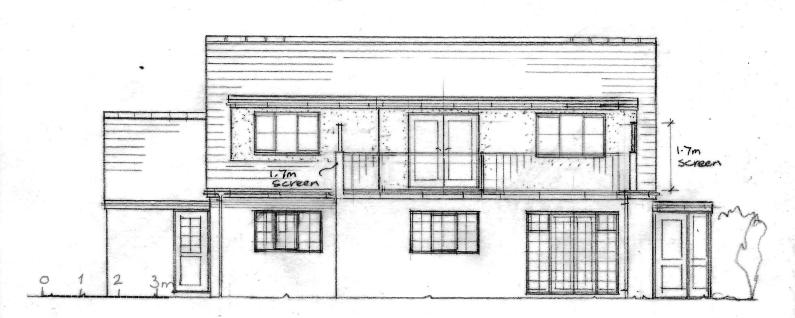

26 January 2015 at 10:28

2 VICARAGE ROAD, STEVENTON, OX13 6SL PROPOSED and EXISTING REAR ELEVATION 1 100 (A4) REF:02/2 8

2 VICARAGE ROAD, STEVENTON, OX13 6SL PROPOSED and EXISTING FRONT ELEVATION 1 100 (A4) REF:02/1 B