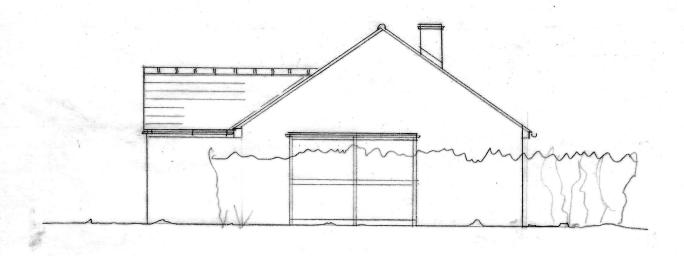

26 January 2015 at 10:28

2 VICARAGE ROAD, STEVENTON, OX13 6SL PROPOSED and EXISTING REAR ELEVATION 1 100 (A4) REF:02/2 8

2 VICARAGE ROAD, STEVENTON, OX13 6SL PROPOSED and EXISTING FRONT ELEVATION 1 100 (A4) REF:02/1 B